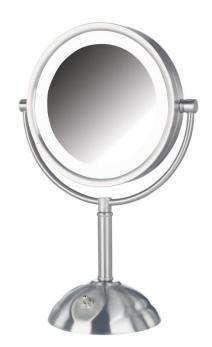

### **8X LED Lighted Vanity Mirror**

#### **Product Features**

- Three Setting LED Lighting
- 1X & 8X Magnification
- 8.5" Diameter
- 16" Height
- Nickel Finish
- Long Lasting LED Bulbs